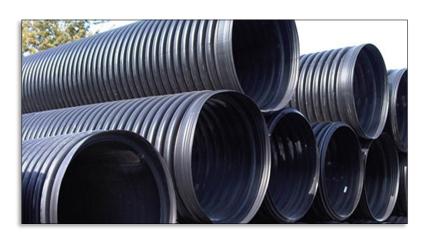

## Pipe Sales (ADS N-12® Dual Wall HDPE Pipe)

- High strength corrugated exterior
- Smooth interior offers superior hydraulics
- Corrosion resistant
- Abrasion resistant
- Chemical resistant

ADS HDPE pipe is an excellent alternative to reinforced concrete or corrugated metal pipe.

Select sizes of galvanized pipe available upon request.

Pick up in Georgetown, DE

Delivery available\*

\*delivery fees apply

Call for pricing & availability