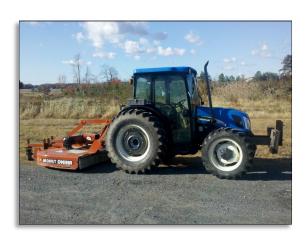

## Mowing

- Prevent invasive vegetation with a regular mowing schedule.
- Well manicured appearance in high visibility areas, field edges & property lines.
- Maintain ditch banks, pond edges & hard to reach areas.
- Restore & maintain right-of-way access.
- Control field encroachment.
- Rotary & boom arm mowers available.